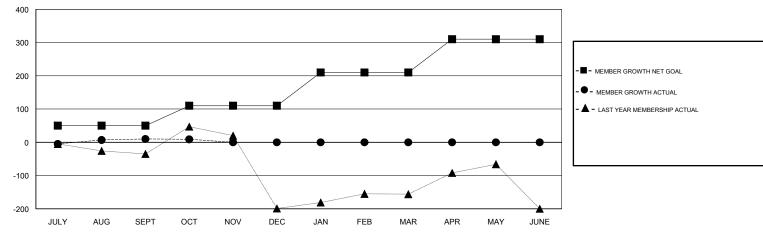

### LOCATION PAKISTAN

GMT CA

|                       | Club          | s         |               |                       | Mei                       | mbers                   |                                                    |
|-----------------------|---------------|-----------|---------------|-----------------------|---------------------------|-------------------------|----------------------------------------------------|
| RESULTS FOR 2017-2018 |               |           |               | RESULTS FOR 2017-2018 |                           |                         |                                                    |
| QUARTER               | NEW CLUB GOAL | NEW CLUBS | DROPPED CLUBS | QUARTER               | MEMBER GROWTH NET<br>GOAL | MEMBER GROWTH<br>ACTUAL | DROPPED<br>MEMBERS ACTUAL<br>(including transfers) |
| JULY/AUG/SEPT         | 2             | 2         | 0             | JULY/AUG/SEPT         | 50                        | 60                      | 50                                                 |
| OCT/NOV/DEC           | 2             | 0         | 0             | OCT/NOV/DEC           | 60                        | 29                      | 15                                                 |
| JAN/FEB/MAR           | 4             | 0         | 0             | JAN/FEB/MAR           | 100                       | 0                       | 0                                                  |
| APR/MAY/JUNE          | 4             | 0         | 0             | APR/MAY/JUNE          | 100                       | 0                       | 0                                                  |