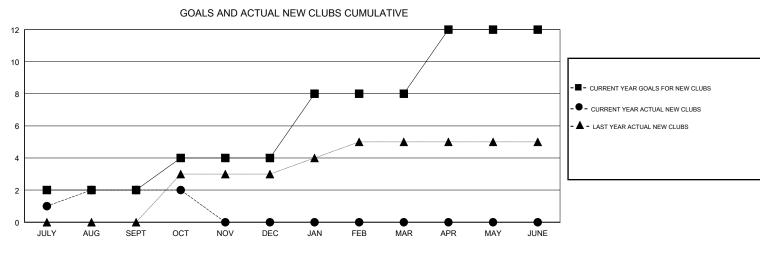

### LOCATION PAKISTAN

GMT CA

|                       | Club          | s         |               |                       | Mei                       | mbers                   |                                                    |
|-----------------------|---------------|-----------|---------------|-----------------------|---------------------------|-------------------------|----------------------------------------------------|
| RESULTS FOR 2017-2018 |               |           |               | RESULTS FOR 2017-2018 |                           |                         |                                                    |
| QUARTER               | NEW CLUB GOAL | NEW CLUBS | DROPPED CLUBS | QUARTER               | MEMBER GROWTH NET<br>GOAL | MEMBER GROWTH<br>ACTUAL | DROPPED<br>MEMBERS ACTUAL<br>(including transfers) |
| JULY/AUG/SEPT         | 2             | 2         | 0             | JULY/AUG/SEPT         | 50                        | 60                      | 50                                                 |
| OCT/NOV/DEC           | 2             | 0         | 0             | OCT/NOV/DEC           | 60                        | 29                      | 15                                                 |
| JAN/FEB/MAR           | 4             | 0         | 0             | JAN/FEB/MAR           | 100                       | 0                       | 0                                                  |
| APR/MAY/JUNE          | 4             | 0         | 0             | APR/MAY/JUNE          | 100                       | 0                       | 0                                                  |